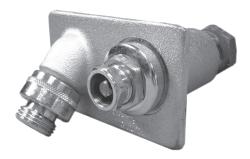

# Woodford Model 84

# Anti-Siphon Protected Close Coupled Wall Hydrant

The Model 84 is an Anti-Siphon Vacuum Breaker protected wall hydrant designed for use in mild climate areas or within temperature controlled malls and plazas.

### Features:

- Red Brass head & valve body
- No lead solder All joints
- · Hemispherical valve seat
- Hardened stainless steel operating stem
- EPDM Packing
- · Adjustable brass packing nut
- · Loose Tee Key operation
- 3 Inlet options

### **Inlet Options**

P - 3/4" Female Pipe Thread C - 3/4" Copper Sweat Fitting EP - Union Elbow with 3/4" Male Pipe Thread