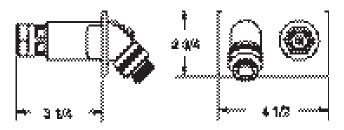

SSE Standard 1011 approved
  - IAPMO® listed
  - Canadian Standards Association listed
  - Single check valve
- Maximum Working Pressure: 125 p.s.i.
- Maximum Temperature: 120° F

### Specify as follows:

Wall hydrant shall be a Woodford Model 84 for non-freezing areas with anti-siphon vacuum breaker. ASSE Standard 1011 approved. 3/4" hose connection inlet. 3/4" outlet (specify type of inlet). Hardened stainless steel operating stem. Packing nut secured with lock nut. Permanent type valve body with large hemispherical seating surface. Exterior finish to be Chrome Plated (options: Rough Brass or Polished Brass). Loose tee key to be furnished with each hydrant.



### **Exterior Finish:**

Standard - Chrome (CH)
Optional - Rough Brass (BR) or Polished Brass (PB)

## **Rough-In Dimensions**



### **Inlet Options**

P - 3/4" Female Pipe Thread C - 3/4" Copper Sweat Fitting EP - Union Elbow with 3/4" Male Pipe Thread



### WOODFORD MANUFACTURING COMPANY, LLC

2121 WAYNOKA ROAD COLORADO SPRINGS, CO 80915 Phone (800) 621-6032 Website: www.woodfordmfg.com

Website: www.woodfordmfg.com Email: sales@woodfordmfg.com